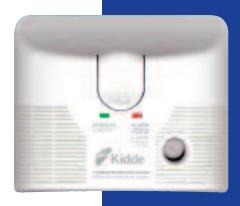

## Plug-in Carbon Monoxide Alarm with Battery Backup

You need a carbon monoxide alarm if you have a fireplace, gas furnace, water heater, range or attached garage.

Be sure to purchase a carbon monoxide alarm that has been approved under the new CSA 6.19-01 standard. This ensures both electrical and performance standards.

## **Features:**

 AC Plug-in Operated – Easy to install – Just plug into an AC wall outlet.

• 9V Battery Backup (included) – Continuous protection in case of power failure.

- **Test / Reset Button** Tests circuitry and resets alarm.
- Tamper Resistant Unit alarms when removed from wall outlet.