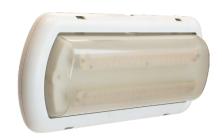

# "THE ARK" EMERGENCY LED REMOTE

**Approvals:** SP CSA Certified to C22.2 #141.15 SANITATION Suitable for damp & wet locations

### DESCRIPTION

The SWLR is ideal for wet location, indoor/outdoor, commercial and institutional facilities where appearance and the facility of maintenance are desired. The unit makes it suitable for a variety of applications, including schools, arenas and parking garages. Universal spider knockout pattern stamped into backplate for junction box mounting.

#### MECHANICAL

- High quality corrosion, flame and vandal resistant polycarbonate
- Low profile
- IP65 and NSF rated Suitable for damp & wet locations
- Fully sealed and gasketed enclosure for damp and wet location applications
- Frosted polycarbonate lens
- · Junction box knock-out embedded on back plate
- Multiple key hole mounting