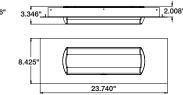

### DIMENSIONS

T-Bar

## 1.876 3.346 9.172 20.472'

BACK PLATE

| SWLR   | -                                          |                  | -                                     | — ,                                                                                                                   | /                        |
|--------|--------------------------------------------|------------------|---------------------------------------|-----------------------------------------------------------------------------------------------------------------------|--------------------------|
| Series | Voltage                                    | Wattage          | Colour                                | Mounting                                                                                                              | Options                  |
| SWLR   | <b>12V</b> - 12 VDC<br><b>24V</b> - 24 VDC | <b>014</b> - 14W | <b>GY</b> - Grey<br><b>WH</b> - White | Blank - Surface/ceiling mount<br>RC - Recessed mount (Backbox must be<br>ordered separately. See below)<br>TB - T-Bar | TP - Tamper proof screws |