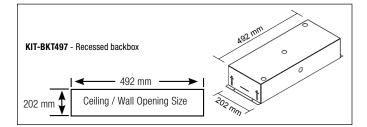

|
|--------|--------------------------------------------|------------------|---------------------------------------|-----------------------------------------------------------------------------------------------------------------------|--------------------------|
| Series | Voltage                                    | Wattage          | Colour                                | Mounting                                                                                                              | Options                  |
| SWLR   | <b>12V</b> - 12 VDC<br><b>24V</b> - 24 VDC | <b>014</b> - 14W | <b>GY</b> - Grey<br><b>WH</b> - White | Blank - Surface/ceiling mount<br>RC - Recessed mount (Backbox must be<br>ordered separately. See below)<br>TB - T-Bar | TP - Tamper proof screws |