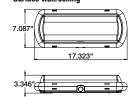

### DIMENSIONS

T-Bar

## 1.876 3.346 9.172 20.472'

BACK PLATE

| SWLR   | -                                          |                  | -                                     | — ,                                                                                                                   | /                        |
|--------|--------------------------------------------|------------------|---------------------------------------|-----------------------------------------------------------------------------------------------------------------------|--------------------------|
| Series | Voltage                                    | Wattage          | Colour                                | Mounting                                                                                                              | Options                  |
| SWLR   | <b>12V</b> - 12 VDC<br><b>24V</b> - 24 VDC | <b>014</b> - 14W | <b>GY</b> - Grey<br><b>WH</b> - White | Blank - Surface/ceiling mount<br>RC - Recessed mount (Backbox must be<br>ordered separately. See below)<br>TB - T-Bar | TP - Tamper proof screws |