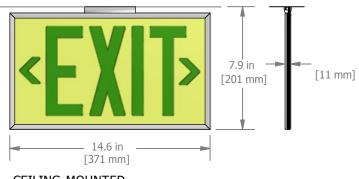

## **Photoluminescent** Exit Sign System 50 ft. Visibility

**CEILING MOUNTED** 

**EDGE MOUNTED** 

SURFACE MOUNTED

- \* Visible for 50 feet
- \* No electricity or batteries required
- \* Requires exposure to at least 54 LUX (5-ft candles) of fluorescent, metal halide or mercury vapor light illumination for a minimum of 60 minutes to become fully operational.
- \* Directional arrow labels provided with each sign for on-site application
- \* Installs indoors only
- \* Product uses recycled aluminum and is recyclable
- \* Safe to use since it is not toxic and not radioactive

## SLOPED CEILING MOUNTED

| Part Number                                    | Dimensions                      | Description                                                                                                                              |
|------------------------------------------------|---------------------------------|------------------------------------------------------------------------------------------------------------------------------------------|
| EX353183-50R<br>OR<br>EX353183-50G             | 13.9" x 7.2"<br>(353mm x 183mm) | One-Sided Exit Sign EX353183-50.<br>Red Letters Only in Canada.                                                                          |
| EX371201-50R-CA<br>OR<br>EX371201-50G-CA       | 14.6" x 7.9"<br>(371mm x 201mm) | One-Sided Exit Sign EX353183-50<br>with Clear Anodized Aluminum Frame<br>and Universal Mounting Hardware.<br>Red Letters Only in Canada. |
| 2X-EX371201-50R-CA<br>OR<br>2X-EX371201-50G-CA | 14.6" x 7.9"<br>(371mm x 201mm) | Double-Sided Exit Sign EX353183-50 with Clear Anodized Aluminum Frame and Universal Mounting Hardware. Red Letters Only in Canada.       |