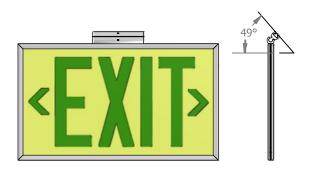

## SLOPED CEILING MOUNTED

| Part Number                                    | Dimensions                      | Description                                                                                                                              |
|------------------------------------------------|---------------------------------|------------------------------------------------------------------------------------------------------------------------------------------|
| EX353183-50R<br>OR<br>EX353183-50G             | 13.9" x 7.2"<br>(353mm x 183mm) | One-Sided Exit Sign EX353183-50.<br>Red Letters Only in Canada.                                                                          |
| EX371201-50R-CA<br>OR<br>EX371201-50G-CA       | 14.6" x 7.9"<br>(371mm x 201mm) | One-Sided Exit Sign EX353183-50<br>with Clear Anodized Aluminum Frame<br>and Universal Mounting Hardware.<br>Red Letters Only in Canada. |
| 2X-EX371201-50R-CA<br>OR<br>2X-EX371201-50G-CA | 14.6" x 7.9"<br>(371mm x 201mm) | Double-Sided Exit Sign EX353183-50 with Clear Anodized Aluminum Frame and Universal Mounting Hardware. Red Letters Only in Canada.       |