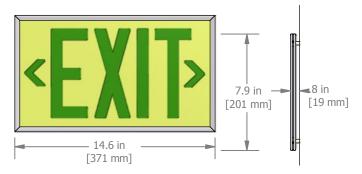

## **Photoluminescent** Exit Sign System 50 ft. Visibility

**CEILING MOUNTED** 

**EDGE MOUNTED** 

SURFACE MOUNTED

- \* Visible for 50 feet
- \* No electricity or batteries required
- \* Requires exposure to at least 54 LUX (5-ft candles) of fluorescent, metal halide or mercury vapor light illumination for a minimum of 60 minutes to become fully operational.
- \* Directional arrow labels provided with each sign for on-site application
- \* Installs indoors only
- \* Product uses recycled aluminum and is recyclable
- \* Safe to use since it is not toxic and not radioactive

## SLOPED CEILING MOUNTED

| Part Number                                    | Dimensions                      | Description                                                                                                                              |
|------------------------------------------------|---------------------------------|------------------------------------------------------------------------------------------------------------------------------------------|
| EX353183-50R<br>OR<br>EX353183-50G             | 13.9" x 7.2"<br>(353mm x 183mm) | One-Sided Exit Sign EX353183-50.<br>Red Letters Only in Canada.                                                                          |
| EX371201-50R-CA<br>OR<br>EX371201-50G-CA       | 14.6" x 7.9"<br>(371mm x 201mm) | One-Sided Exit Sign EX353183-50<br>with Clear Anodized Aluminum Frame<br>and Universal Mounting Hardware.<br>Red Letters Only in Canada. |
| 2X-EX371201-50R-CA<br>OR<br>2X-EX371201-50G-CA | 14.6" x 7.9"<br>(371mm x 201mm) | Double-Sided Exit Sign EX353183-50 with Clear Anodized Aluminum Frame and Universal Mounting Hardware. Red Letters Only in Canada.       |