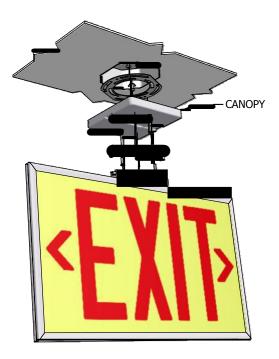

## **Photoluminescent** Exit Sign System 50 ft. Visibility



**CEILING MOUNTED** 



**EDGE MOUNTED** 



SURFACE MOUNTED

- \* Visible for 50 feet
- \* No electricity or batteries required
- \* Requires exposure to at least 54 LUX (5-ft candles) of fluorescent, metal halide or mercury vapor light illumination for a minimum of 60 minutes to become fully operational.
- \* Directional arrow labels provided with each sign for on-site application
- \* Installs indoors only
- \* Product uses recycled aluminum and is recyclable
- \* Safe to use since it is not toxic and not radioactive



RETRO FIT INSTALLATION



## SLOPED CEILING MOUNTED

| Part Number                                    | Dimensions                      | Description                                                                                                                              |
|------------------------------------------------|---------------------------------|------------------------------------------------------------------------------------------------------------------------------------------|
| EX353183-50R<br>OR<br>EX353183-50G             | 13.9" x 7.2"<br>(353mm x 183mm) | One-Sided Exit Sign EX353183-50.<br>Red Letters Only in Canada.                                                                          |
| EX371201-50R-CA<br>OR<br>EX371201-50G-CA       | 14.6" x 7.9"<br>(371mm