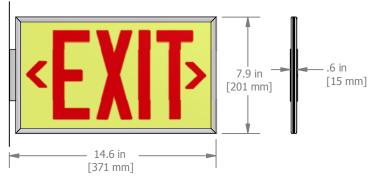

## **Photoluminescent** Exit Sign System 50 ft. Visibility

**CEILING MOUNTED** 

**EDGE MOUNTED** 

SURFACE MOUNTED

- \* Visible for 50 feet
- \* No electricity or batteries required
- \* Requires exposure to at least 54 LUX (5-ft candles) of fluorescent, metal halide or mercury vapor light illumination for a minimum of 60 minutes to become fully operational.
- \* Directional arrow labels provided with each sign for on-site application
- \* Installs indoors only
- \* Product uses recycled aluminum and is recyclable
- \* Safe to use since it is not toxic and not radioactive

## SLOPED CEILING MOUNTED

| Part Number                                    | Dimensions                      | Description                                                                                                                              |
|------------------------------------------------|---------------------------------|------------------------------------------------------------------------------------------------------------------------------------------|
| EX353183-50R<br>OR<br>EX353183-50G             | 13.9" x 7.2"<br>(353mm x 183mm) | One-Sided Exit Sign EX353183-50.<br>Red Letters Only in Canada.                                                                          |
| EX371201-50R-CA<br>OR<br>EX371201-50G-CA       | 14.6" x 7.9"<br>(371mm x 201mm) | One-Sided Exit Sign EX353183-50<br>with Clear Anodized Aluminum Frame<br>and Universal Mounting Hardware.<br>Red Letters Only in Canada. |
| 2X-EX371201-50R-CA<br>OR<br>2X-EX371201-50G-CA | 14.6" x 7.9"<br>(371mm x 201mm) | Double-Sided Exit Sign EX353183-50 with Clear Anodized Aluminum Frame and Universal Mounting Hardware. Red Letters Only in Canada.       |