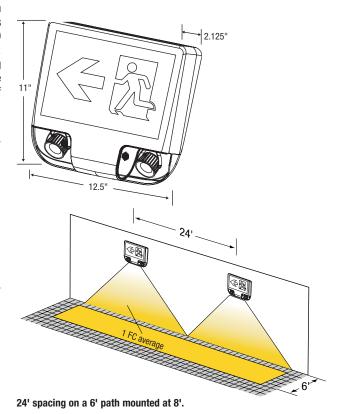

gn and ultra bright white LED lamps in the emergency lighting heads. Faceplates have a quick-snap closure for ease of installation. Suitable for damp locations.

#### CIRCUITRY

- LED ultra bright light source
- 120/347VAC Input, field selectable
- High-performance 8.4V, 1.6 AH Ni-Cad batteries
- 120 minutes emergency power duration
- · Momentary push button test switch
- Pilot LEDs for AC ON and CHARGE
- High performing 3W LEDs
- Recharge time is 24 hours

#### MECHANICAL

- Die cast aluminum frame and faceplate
- Die cast canopy include ceiling or end mount
- Spider knockout pattern stamped into the inside of the back plate
- Polycarbonate lens easily removed for ease of aiming
- Brushed aluminum frame and faceplate finish standard, black or white powered coat optional

#### DIMENSIONS



## ORDERING GUIDE

| PRMQ   |                                    |                                                   | _                                                 | - 2B03L |                                                                           |
|--------|------------------------------------|---------------------------------------------------|---------------------------------------------------|---------|---------------------------------------------------------------------------|
| Series | Nbr. of faces                      | Frame/back colour                                 | Face colour                                       | Head    | Options                                                                   |
| PRMQ   | 1 - Single face<br>2 - Double face | BA - Brushed alum