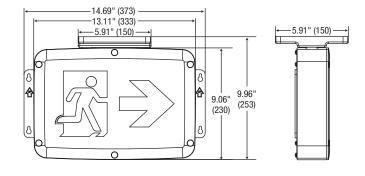

## DIMENSIONS

Comes standard (single face) with three pictogram legends for direction selection.

For double face no arrow options, select "0" on the options column.

| ORD | FRIN   | IG GI       | IIDE |
|-----|--------|-------------|------|
|     | 4-1111 | <b>u</b> uu |      |

# MECHANICAL

- Reinforced polycarbonate construction
- · Stainless steel tamper proof screws and bits
- One piece, molded and gasketed lens
- Universal spider knockout pattern stamped into backplate for junction box mounting
- Universal models include ceiling or end mount, field installable canopy kit
- Black or white finish standard