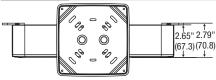

# MECHANICAL

- Reinforced polycarbonate construction
- · Stainless steel tamper proof screws and bits
- One piece, molded and gasketed lens
- Universal spider knockout pattern stamped into backplate for junction box mounting
- Universal models include ceiling or end mount, field installable canopy kit
- Black or white finish standard

## DIMENSIONS

Comes standard (single face) with three pictogram legends for direction selection.

For double face no arrow options, select "0" on the options column.

| ORD | FRIN   | IG GI       | IIDE |
|-----|--------|-------------|------|
|     | 4-1111 | <b>u</b> uu |      |