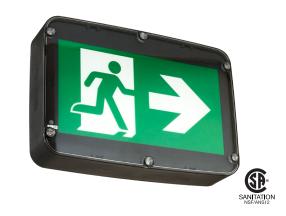

# RMRN

"NOAH" WET LOCATION ANTI VANDAL RUNNING MAN CSA Sanitation certified to NSF 2 120/277/347VAC Input

Approvals: CSA Certified to C22.2 #141.15 NEMA 4X

# DESCRIPTION

The RMRN series of wet location anti vandal running man is designed to operate in extreme environments. The unit, designed using a polycarbonate housing, maintains its sealed interior with a continuous integral gasket. As well, LED pilot light and test switch are sealed type. Available in AC/DC and internally self-powered versions.

# MECHANICAL

- Reinforced polycarbonate construction
- · Stainless steel tamper proof screws and bits
- One piece, molded and gasketed lens
- Universal spider knockout pattern stamped into backplate for junction box mounting
- Universal models include ceiling or end mount, field installable canopy kit
- Black or white finish standard