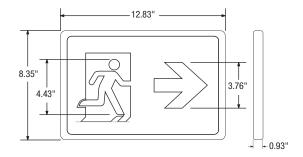

#### DIMENSIONS

Comes standard with three pictogram legends for direction selection.