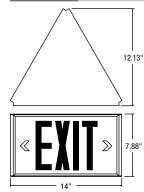

### DIMENSIONS

| ORDERING GUIDE |                    |                                    |                                                                                     |                                                                                              |                      |
|----------------|--------------------|------------------------------------|-------------------------------------------------------------------------------------|----------------------------------------------------------------------------------------------|----------------------|
| SLEXA          | C                  |                                    |                                                                                     |                                                                                              | /                    |
| Series         | Approval           | Nbr of faces                       | DC voltage                                                                          | Colour                                                                                       | Options <sup>+</sup> |
| SLEXA          | C - C680 certified | 2 - Double face<br>3 - Triple face | Blank - 6, 12, 24 universal DC<br>NDC - AC only<br>IB - Self-powered for 90 minutes | WH - White (standard)<br>BA - Brushed alumimun<br>BK - Black<br>SP - Custom colour (specify) | K5                   |