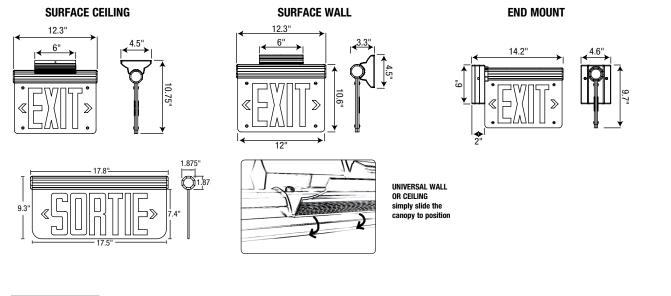

# DESCRIPTION

The SLEXO/SLSRO series of architectural edgelit signs provides interiors with a clean, distinguished appearance. Ideal for use in facilities required to meet current building code requirements such as airports or government buildings and institutions. Mounting is available as a universal wall, ceiling or end mount. The SLEXO/SLSRO series is available in AC only, AC/DC and internally self-powered versions.

# MECHANICAL

- High clarity, clear acrylic faceplates with a choice of backings: clear (Single face), white or mirrored
- Screened on exit lettering/stencil
- Field installable peel on/off universal directional chevrons/arrows
- Housing is made of high end extruded aluminum
- All electronics and faceplate are factory installed for rapid and simple installation
- White powder coat finish or brushed aluminum are standard, other finishes and colours optional