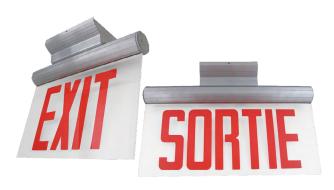

# DESCRIPTION

The SLEXO/SLSRO series of architectural edgelit signs provides interiors with a clean, distinguished appearance. Ideal for use in facilities required to meet current building code requirements such as airports or government buildings and institutions. Mounting is available as a universal wall, ceiling or end mount. The SLEXO/SLSRO series is available in AC only, AC/DC and internally self-powered versions.

# MECHANICAL

- High clarity, clear acrylic faceplates with a choice of backings: clear (Single face), white or mirrored
- Screened on exit lettering/stencil
- Field installable peel on/off universal directional chevrons/arrows
- Housing is made of high end extruded aluminum
- All electronics and faceplate are factory installed for rapid and simple installation
- White powder coat finish or brushed aluminum are standard, other finishes and colours optional