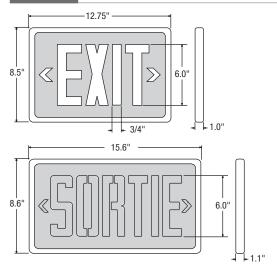

HT SOURCE

- 10 or 20 years for Exit and 20 year 12 years for Sortie expected life
- The tubes are lined with phosphor which glows green in color
- The light output is unaffected by extremes temperature or moisture.
- Continuously illuminate at performance specifications for the rated duration

Project:

Contractor: \_\_



### MECANICAL

- Tritium signs are supplied standard with a white, low profile thermoplastic frame
- The frame secures the thermoplastic face and stencil and allows for simple wall mounting
- An optional canopy easily attaches to the exit to facilitate ceiling mounting
- The tritium is sealed within several silicate tubes fitted into the ABS thermoplastic housing
- The light source requires no maintenance or service throughout the lifespan of the sign

#### DIMENSIONS



#### ORDERING GUIDE

| Series          | Nbr of faces             | Life expectancy                                | Face color                                   | Frame color                                         |
|-----------------|--------------------------|------------------------------------------------|----------------------------------------------|-----------------------------------------------------|
| SLEXTB - Exit   | 1 - Single<br>2 - Double | <b>10Y</b> - 10 years<br><b>20Y</b> - 20 years | R - Red (standard)<br>G - Green<br>B - Black | WHT - White (standard)<br>BLK - Black<br>GRY - Grey |
| SLSRTB - Sortie |                          | 12Y - 12 years                                 |                                              | BLK - Black