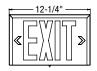

ed powder coat finish. The signs can be specified to suit a variety of mounting options including ceiling, wall and pendant mount.

#### CIRCUITRY

- Input voltages 120VAC or 347VAC
- Emergency back-up votage: 6V, 12V or 24VDC

# MECHANICAL

- Die cast, copper free aluminum, white or raw aluminum finish
- Steel exit sign, white powder coat finish standard
- Snap out directional chevrons/arrows
- Wiring pre-pulled through fixture
- Wall and ceiling models c/w integrated die cast junction box
- Junction box c/w oversized integral mounting holes and tapped and plugged rigid holes
- Comes with a transfer panel for hazardous locations (for AC/DC versions)
- TSFN enclosure must be installed/located outside the classified hazardous location
- Temperature code: T6

Contractor:



#### DIMENSIONS











# ORDERING GUIDE

|                                |                          | 1     | 1        |        |                                                    |                                                             | /        |  |
|--------------------------------|--------------------------|-------|----------|--------|----------------------------------------------------|-------------------------------------------------------------|----------|--|
| Series                         | Nbr of faces             | Class | Division | Group  | DC Voltage                                         | Mounting                                                    | Options† |  |
| SLEXY - Exit<br>SLSRY - Sortie | 1 - Single<br>2 - Double | 1     | 1        | C<br>D | Blank - AC only<br>06 - 6