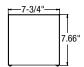

powder coat finish. The signs can be specified to suit a variety of mounting options including ceiling, wall and pendant mount.

#### CIRCUITRY

- Input voltages 120VAC or 347VAC
- Emergency back-up votage: 6V, 12V or 24VDC

# MECHANICAL

- Die cast, copper free aluminum, white or raw aluminum finish
- Steel exit sign, white powder coat finish standard
- Snap out directional chevrons/arrows
- Wiring pre-pulled through fixture
- Wall and ceiling models c/w integrated die cast junction box
- Junction box c/w oversized integral mounting holes and tapped and plugged rigid holes
- Comes with a transfer panel for hazardous locations (for AC/DC versions)
- TSFN enclosure must be installed/located outside the classified hazardous location
- Temperature code: T6

Contractor:



#### DIMENSIONS











# ORDERING GUIDE

|                                |                          | 1     | 1        |        |                                                    |                                                             | /        |  |
|--------------------------------|--------------------------|-------|----------|--------|----------------------------------------------------|-------------------------------------------------------------|----------|--|
| Series                         | Nbr of faces             | Class | Division | Group  | DC Voltage                                         | Mounting                                                    | Options† |  |
| SLEXY - Exit<br>SLSRY - Sortie | 1 - Single<br>2 - Double | 1     | 1        | C<br>D | Blank - AC only<br>06 - 6V<