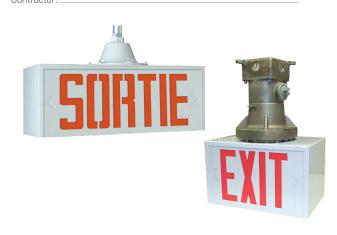

# DESCRIPTION

The SLEXY and SLSRY series of hazardous location exit signs is designed to meet and exceed the most stringent code requirements. The housings are made from copper free, heavy-duty die cast aluminum. The frame and faceplate(s) are manufactured in heavy gauge steel with a white, baked powder coat finish. The signs can be specified to suit a variety of mounting options including ceiling, wall and pendant mount.

# MECHANICAL

- Die cast, copper free aluminum, white or raw aluminum finish
- Steel exit sign, white powder coat finish standard
- Snap out directional chevrons/arrows
- Wiring pre-pulled through fixture
- Wall and ceiling models c/w integrated die cast junction box
- Junction box c/w oversized integral mounting holes and tapped and plugged rigid holes
- Comes with a transfer panel for hazardous locations (for AC/DC versions)
- TSFN enclosure must be installed/located outside the classified hazardous location
- Temperature code: T6