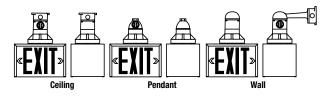

# DESCRIPTION

The SLEXY and SLSRY series of hazardous location exit signs is designed to meet and exceed the most stringent code requirements. The housings are made from copper free, heavy-duty die cast aluminum. The frame and faceplate(s) are manufactured in heavy gauge steel with a white, baked powder coat finish. The signs can be specified to suit a variety of mounting options including ceiling, wall and pendant mount.

# ORDERING GUIDE

|                                |                          | 1     | 1        |        |                                                    |                                                             | /        |  |
|--------------------------------|--------------------------|-------|----------|--------|----------------------------------------------------|-------------------------------------------------------------|----------|--|
| Series                         | Nbr of faces             | Class | Division | Group  | DC Voltage                                         | Mounting                                                    | Options† |  |
| SLEXY - Exit<br>SLSRY - Sortie | 1 - Single<br>2 - Double | 1     | 1        | C<br>D | Blank - AC only<br>06 - 6V<br>12 - 12V<br>24 - 24V | CM - Ceiling mount<br>PM - Pendant mount<br>WM - Wall mount | OP, TSFN |  |