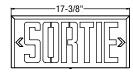

owder coat finish. The signs can be specified to suit a variety of mounting options including ceiling, wall and pendant mount.

#### CIRCUITRY

- Input voltages 120VAC or 347VAC
- Emergency back-up votage: 6V, 12V or 24VDC

# MECHANICAL

- Die cast, copper free aluminum, white or raw aluminum finish
- Steel exit sign, white powder coat finish standard
- Snap out directional chevrons/arrows
- Wiring pre-pulled through fixture
- Wall and ceiling models c/w integrated die cast junction box
- Junction box c/w oversized integral mounting holes and tapped and plugged rigid holes
- Comes with a transfer panel for hazardous locations (for AC/DC versions)
- TSFN enclosure must be installed/located outside the classified hazardous location
- Temperature code: T6

Contractor:



#### DIMENSIONS











# ORDERING GUIDE

|                                |                          | 1     | 1        |        |                                                    |                                                             | /        |  |
|--------------------------------|--------------------------|-------|----------|--------|----------------------------------------------------|-------------------------------------------------------------|----------|--|
| Series                         | Nbr of faces             | Class | Division | Group  | DC Voltage                                         | Mounting                                                    | Options† |  |
| SLEXY - Exit<br>SLSRY - Sortie | 1 - Single<br>2 - Double | 1     | 1        | C<br>D | Blank - AC only<br>06 - 6V<br