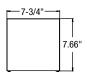

der coat finish. The signs can be specified to suit a variety of mounting options including ceiling, wall and pendant mount.

#### CIRCUITRY

- Input voltages 120VAC or 347VAC
- Emergency back-up votage: 6V, 12V or 24VDC

# MECHANICAL

- Die cast, copper free aluminum, white or raw aluminum finish
- Steel exit sign, white powder coat finish standard
- Snap out directional chevrons/arrows
- Wiring pre-pulled through fixture
- Wall and ceiling models c/w integrated die cast junction box
- Junction box c/w oversized integral mounting holes and tapped and plugged rigid holes
- Comes with a transfer panel for hazardous locations (for AC/DC versions)
- TSFN enclosure must be installed/located outside the classified hazardous location
- Temperature code: T6

Contractor:



#### DIMENSIONS











# ORDERING GUIDE

|                                |                          | 1     | 1        |        |                                                    |                                                             | /        |  |
|--------------------------------|--------------------------|-------|----------|--------|----------------------------------------------------|-------------------------------------------------------------|----------|--|
| Series                         | Nbr of faces             | Class | Division | Group  | DC Voltage                                         | Mounting                                                    | Options† |  |
| SLEXY - Exit<br>SLSRY - Sortie | 1 - Single<br>2 - Double | 1     | 1        | C<br>D | Blank - AC only<br>06 - 6V<br>1