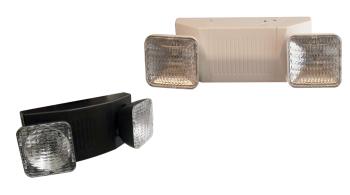

#### DESCRIPTION

The SLP-2 series of plastic battery units utilizes a modern design with two fully adjustable, high output head assemblies. The SLP-2 series is available configured with 6VDC output, 30W capacity for 30 minutes duration.

#### MECHANICAL

- High impact, UV stabilized, thermoplastic construction
- Two fully adjustable square lamp heads
- Two 9W wedge base incandescent lamps
- Universal spider knockout pattern and keyhole mounting slots stamped into back of cabinet
- Unit "quick snaps" onto backplate for simple, speedy installation
- White color is standard, black is optional