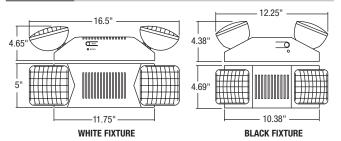

W output capacity, small housing
- 30 minutes emergency power duration standard
- Momentary push button test switch
- Pilot LED for AC ON status
- Fully automatic, current limited charger
- Line latched, low voltage protection
- Short circuit protection
- Complete battery recharge in 24 hours
- · Maintenance free, sealed lead acid battery
- 347VAC available in white only





#### MECHANICAL

- High impact, UV stabilized, thermoplastic construction
- Two fully adjustable square lamp heads
- Two 9W wedge base incandescent lamps
- Universal spider knockout pattern and keyhole mounting slots stamped into back of cabinet
- Unit "quick snaps" onto backplate for simple, speedy installation
- White color is standard, black is optional

Note: Not intended for flush ceiling mount

#### DIMENSIONS



# ORDERING GUIDE SLP-2 Series Options SLP-2 BK - Black LT - Laser remote test

## MODEL RATING Wattage capacities Model Voltage 30 min. 60 min. SLP-2 6VDC 30 15