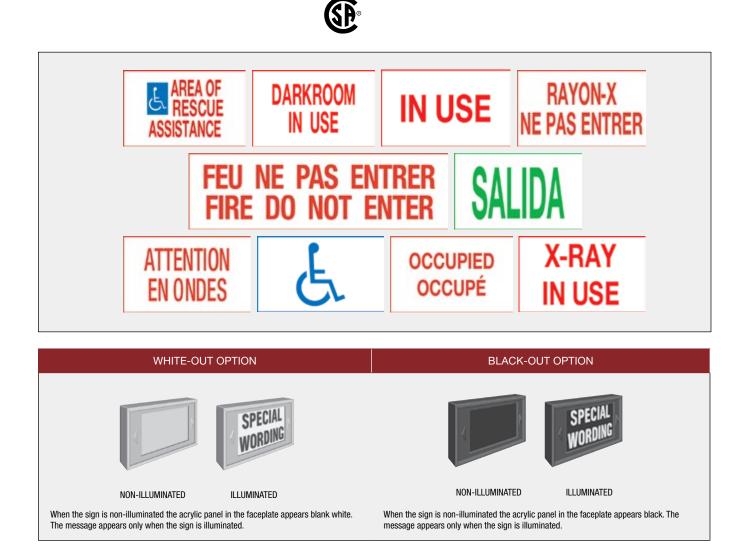

## FEATURES

- The same sturdy construction and electrical design used in our Exit Signs, is used to produce our custom-worded, illuminated signage
- Sign bodies steel, extruded and Die-Cast aluminum, weatherproof, flameretardant polycarbonate, high impact thermoplastic, recessed housing
- Also available with Self-Powered canopy and with emergency lamps
- Custom wording any style of lettering, any language, any alphabet, any special characters
- · Graphics logos, standard symbols, custom art
- Colour choices sign bodies, message, faceplate panel
- Illumination LED (light-emitting diodes) other light sources available - consult representative.
- White-out, black-out and split picture options

## **TYPICAL SPECIFICATIONS**

Custom-worded, illuminated signage is available using the same sturdy construction and electrical design as Lumacell Exit Signage.

A wide range of sign body options and colour choices is available to suit any application.