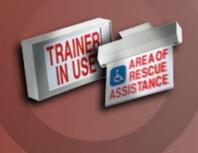

## **Special Wording**

**Illuminated Signage** 

## FEATURES

- The same sturdy construction and electrical design used in our Exit Signs, is used to produce our custom-worded, illuminated signage
- Sign bodies steel, extruded and Die-Cast aluminum, weatherproof, flameretardant polycarbonate, high impact thermoplastic, recessed housing
- Also available with Self-Powered canopy and with emergency lamps
- Custom wording any style of lettering, any language, any alphabet, any special characters
- · Graphics logos, standard symbols, custom art
- Colour choices sign bodies, message, faceplate panel
- Illumination LED (light-emitting diodes) other light sources available - consult representative.
- White-out, black-out and split picture options

## **TYPICAL SPECIFICATIONS**

Custom-worded, illuminated signage is available using the same sturdy construction and electrical design as Lumacell Exit Signage.

A wide range of sign body options and colour choices is available to suit any application.